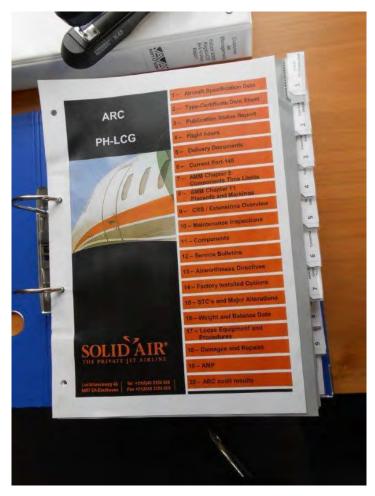

Remarks Aircraft Historical and Day-to-Day Records:

The Aircraft Historical and day-to-day records are in a **POOR** condition.

The documents are located in three separate locations (refer to Appendix 12).