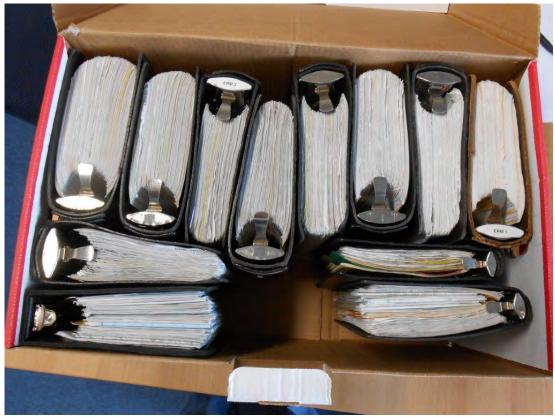

Remarks Aircraft Historical and Day-to-Day Records:

The Aircraft Historical and day-to-day records are in a **POOR** condition.

The documents are located in three separate locations (refer to Appendix 12).

The Aircraft Inspection Handbook is missing as are two of the engine log books.

The journey logs are only partially traceable.

All service life limited components installed on the Aircraft have exceeded their approved service life limit.